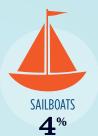

### RECREATIONAL BOATS IN OREGON

| RECREATIONAL BOATS IN |                |  |
|-----------------------|----------------|--|
| TOTAL BOATS*          | <b>178,050</b> |  |
| REGISTERED BOATS      | 178,050        |  |
| Power boats           | 155,210        |  |
| PWCs                  | 12,738         |  |
| Sailboats             | 6,240          |  |
| Other Boats           | 3,862          |  |
| HOUSEHOLDS PER BOAT   | 8.6            |  |
|                       |                |  |