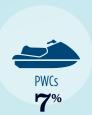

### RECREATIONAL BOATS IN OREGON

| RECREATIONAL BOATS IN |                |  |
|-----------------------|----------------|--|
| TOTAL BOATS*          | <b>178,050</b> |  |
| REGISTERED BOATS      | 178,050        |  |
| Power boats           | 155,210        |  |
| PWCs                  | 12,738         |  |
| Sailboats             | 6,240          |  |
| Other Boats           | 3,862          |  |
| HOUSEHOLDS PER BOAT   | 8.6            |  |
|                       |                |  |