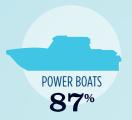

### RECREATIONAL BOATS IN OREGON

| RECREATIONAL BOATS IN |                |  |
|-----------------------|----------------|--|
| TOTAL BOATS*          | <b>178,050</b> |  |
| REGISTERED BOATS      | 178,050        |  |
| Power boats           | 155,210        |  |
| PWCs                  | 12,738         |  |
| Sailboats             | 6,240          |  |
| Other Boats           | 3,862          |  |
| HOUSEHOLDS PER BOAT   | 8.6            |  |
|                       |                |  |