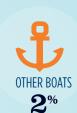

### RECREATIONAL BOATS IN OREGON

| RECREATIONAL BOATS IN |                |  |
|-----------------------|----------------|--|
| TOTAL BOATS*          | <b>178,050</b> |  |
| REGISTERED BOATS      | 178,050        |  |
| Power boats           | 155,210        |  |
| PWCs                  | 12,738         |  |
| Sailboats             | 6,240          |  |
| Other Boats           | 3,862          |  |
| HOUSEHOLDS PER BOAT   | 8.6            |  |
|                       |                |  |