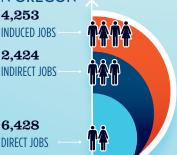

## **ESTIMATED JOBS IMPACT OF RECREATIONAL BOATING-RELATED SPENDING IN OREGON**

| EST. TOTAL JOBS         | 13,105   |
|-------------------------|----------|
|                         | MILLIONS |
| EST. TOTAL LABOR INCOME | \$540.6  |
| Est. Direct Income      | \$219.0  |
| Est. Indirect Income    | \$135.5  |
| Est. Induced Income     | \$186.1  |