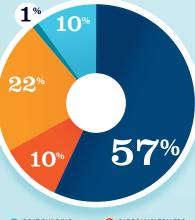

**BOAT BUILDING** MOTOR/ENG. MFGR.

DLRS/WHOLESALERS ■ BOAT SERVICES

RECREATIONAL BOATING-RELATED **BUSINESSES IN OREGON** 

| TOTAL BUSINESSES           | <b>486</b> |
|----------------------------|------------|
| Boat Building              | 20         |
| Motor / Engine Mfgr.       | 3          |
| Accessory / Supplies Mfgr. | 47         |
| Dealers / Wholesalers      | 76         |
| Boat Services              | 340        |