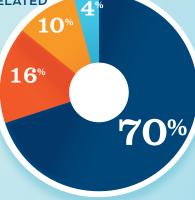

## RECREATIONAL BOATING **INDUSTRY SALES IN OREGON**

| Boat Building                          | MILLIONS<br>\$131.8 |
|----------------------------------------|---------------------|
| —————————————————————————————————————— |                     |
| Motor / Engine Mfgr.                   | \$22.3              |
| Accessory / Supplies Mfgr.             | \$188.6             |
| TOTAL MFGR. SALES                      | \$342.7             |
| Dealers / Wholesalers                  | \$231.3             |
| Boat Services                          | \$717.2             |
| TOTAL RETAIL & SERVICES SALES          | \$ > \$948.5        |
| <u> </u>                               |                     |