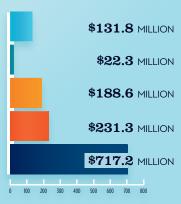

## RECREATIONAL BOATING **INDUSTRY SALES IN OREGON**

| Boat Building                          | MILLIONS<br>\$131.8 |
|----------------------------------------|---------------------|
| —————————————————————————————————————— |                     |
| Motor / Engine Mfgr.                   | \$22.3              |
| Accessory / Supplies Mfgr.             | \$188.6             |
| TOTAL MFGR. SALES                      | \$342.7             |
| Dealers / Wholesalers                  | \$231.3             |
| Boat Services                          | \$717.2             |
| TOTAL RETAIL & SERVICES SALES          | \$ > \$948.5        |
| <u> </u>                               |                     |